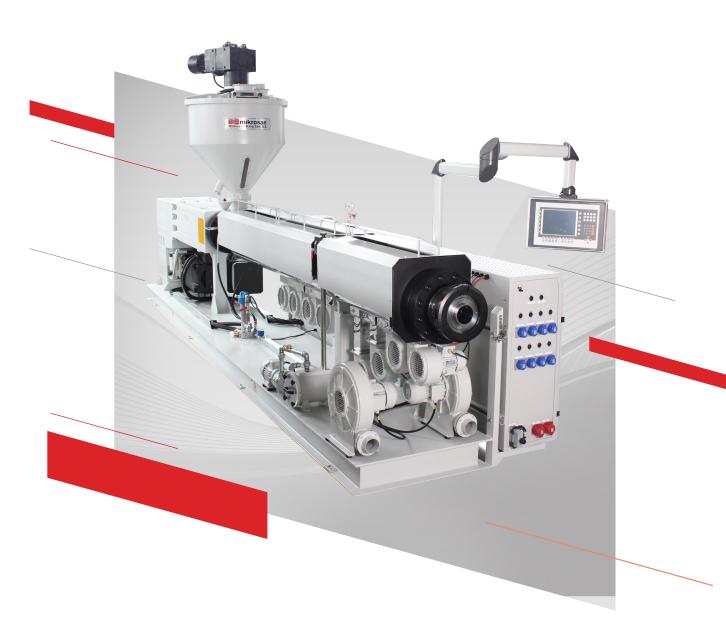

## **EXTRUSION LINES** LINES FOR PIPES AND PROFILES

**The company Mikrosan** is one of the biggest producers of extrusion lines. In the production protfolio of the company Mikrosan you can find single screw and twin screw extruders, lines for profiles and lines for pipes.

- MCV90 26D
- Extrusion lines Mikrosan have production capacity from 50-60 kg/h up to 1000 kg/h.
- Lines for pipes offer production capacity up to 1500 kg/h with diameter 8-1000 mm.
- The cooling baths are available in two versions—vacuum and spray.
- To ensure the synchronization of the whole process, we offer several types of haul-offs.
- Cutting is done by guillotine, saw or rotary knives according to the profile type to prevent its deformation.
- PLC control with specially developed software.