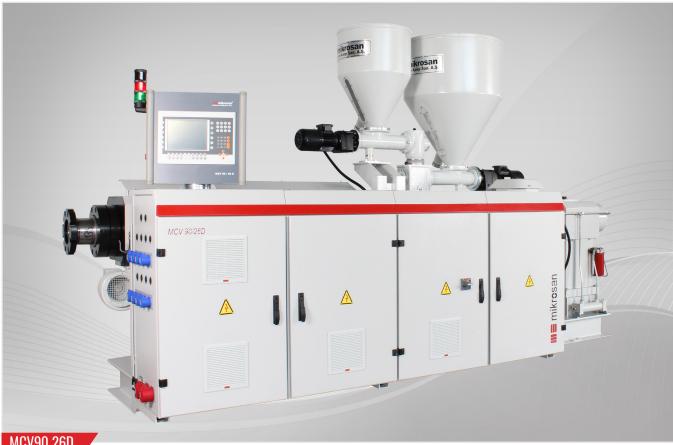

- MCV90 26D
- Extrusion lines Mikrosan have production capacity from 50-60 kg/h up to 1000 kg/h.
- Lines for pipes offer production capacity up to 1500 kg/h with diameter 8-1000 mm.
- The cooling baths are available in two versions—vacuum and spray.
- To ensure the synchronization of the whole process, we offer several types of haul-offs.
- Cutting is done by guillotine, saw or rotary knives according to the profile type to prevent its deformation.
- PLC control with specially developed software.