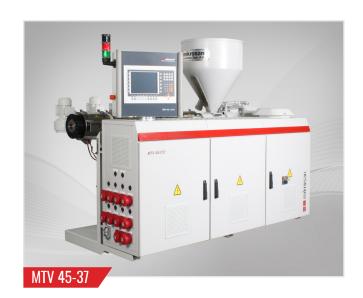

## **EXTRUSION LINES** LINES FOR PIPES AND PROFILES

**The company Mikrosan** is one of the biggest producers of extrusion lines. In the production protfolio of the company Mikrosan you can find single screw and twin screw extruders, lines for profiles and lines for pipes.

- MCV90 26D
- Extrusion lines Mikrosan have production capacity from 50-60 kg/h up to 1000 kg/h.
- Lines for pipes offer production capacity up to 1500 kg/h with diameter 8-1000 mm.
- The cooling baths are available in two versions—vacuum and spray.
- To ensure the synchronization of the whole process, we offer several types of haul-offs.
- Cutting is done by guillotine, saw or rotary knives according to the profile type to prevent its deformation.
- PLC control with specially developed software.