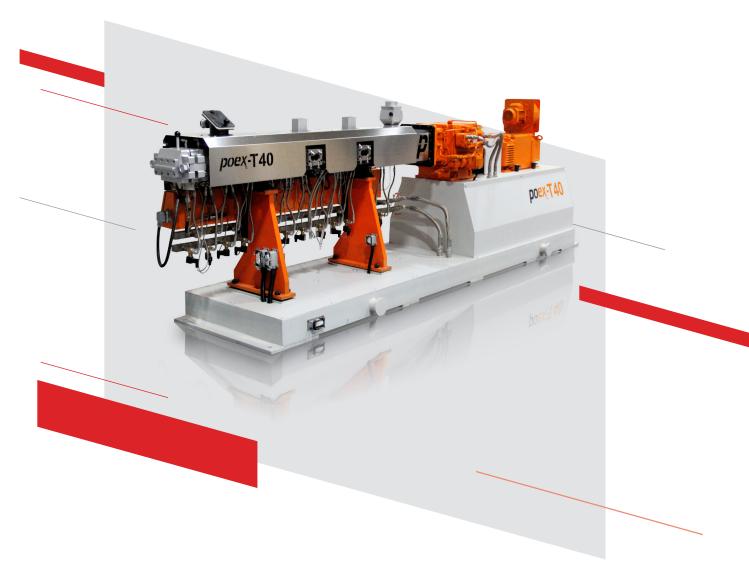

#### TWINSCREW COMPOUNDING EXTRUDERS

| Types               | Poex T 27 | Poex T40 | Poex T 50 | Poex T 60 | Poex T 75 | Poex T 94 |
|---------------------|-----------|----------|-----------|-----------|-----------|-----------|
| Screw diameter (mm) | 27        | 42       | 52        | 60        | 75        | 94        |
| Power (kw)          | 30-37     | 55–147   | 95–235    | 176-482   | 300-720   | 410–1470  |
| Capacity (kg/h)     | 30-100    | 80-300   | 200-500   | 500-950   | 800-2000  | 1000-3000 |