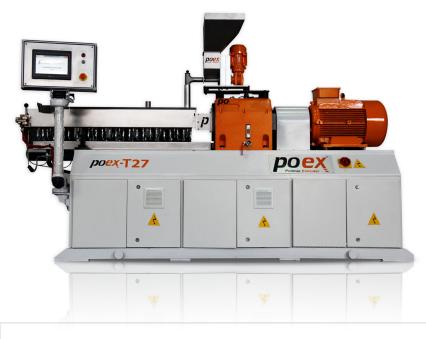

#### TWINSCREW COMPOUNDING EXTRUDERS

| Types               | Poex T 27 | Poex T40 | Poex T 50 | Poex T 60 | Poex T 75 | Poex T 94 |
|---------------------|-----------|----------|-----------|-----------|-----------|-----------|
| Screw diameter (mm) | 27        | 42       | 52        | 60        | 75        | 94        |
| Power (kw)          | 30-37     | 55–147   | 95–235    | 176-482   | 300-720   | 410–1470  |
| Capacity (kg/h)     | 30-100    | 80-300   | 200-500   | 500-950   | 800-2000  | 1000-3000 |