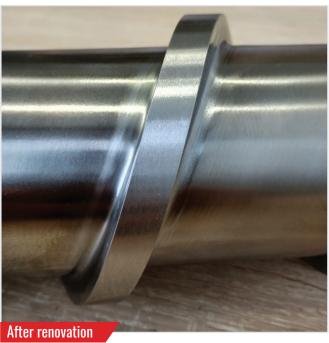

## RENOVATION OF SCREWS AND BARRELS

## RENOVATION OF INJECTION AND EXTRUSION SETS

We use the most modern equipment for surface finishes of screws with the PTA welding technology with hardness up to 64HRc.