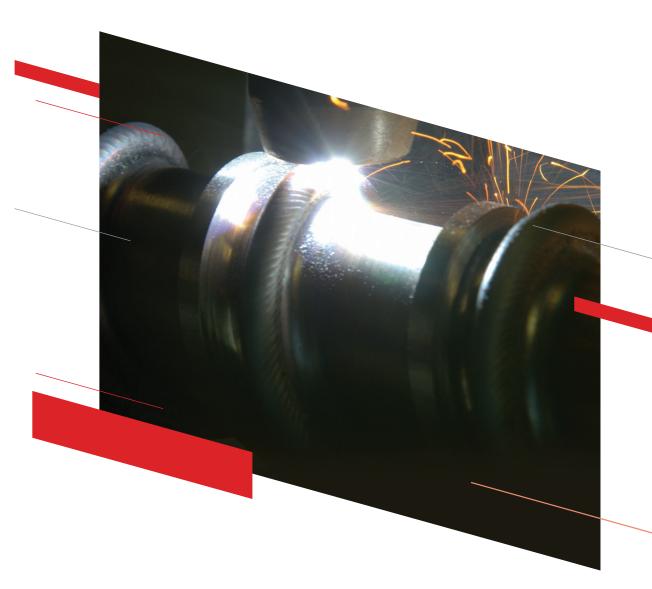

## RENOVATION OF INJECTION AND EXTRUSION SETS

We use the most modern equipment for surface finishes of screws with the PTA welding technology with hardness up to 64HRc.

## RENOVATION FROM THE DIAMETER 30 MM - 250 MM UP TO THE LENGTH 7000 MM. HONING FROM THE DIAMETER 5 MM UP TO 1 M, LENGTH 10 M.

The PTA technology we use eliminates cracks in the weld screw layer and ensures the highest quality and service life of screw surfaces. Perfectly suitable for extreme conditions, for example when processing plastics containing abrasive particles.