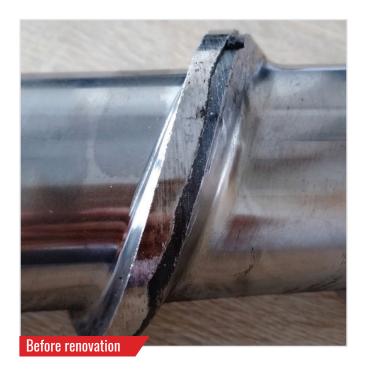

## RENOVATION OF SCREWS AND BARRELS

## RENOVATION OF INJECTION AND EXTRUSION SETS

We use the most modern equipment for surface finishes of screws with the PTA welding technology with hardness up to 64HRc.